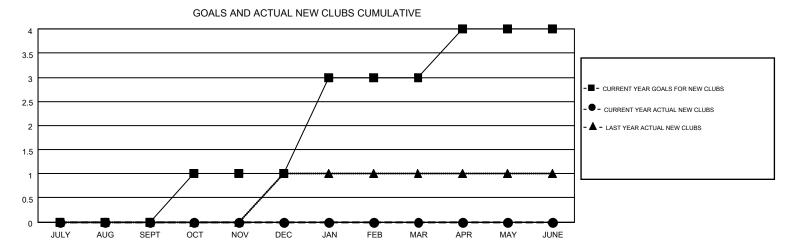

## MONTHLY MEMBERSHIP PROGRESS REPORT

Results as of: 7/31/2016

Multiple District 21

GMT: KENNETH SCHWOLS

LOCATION: ARIZONA

GMT CA 1

|               |                  |                   |                  |                  |                               |                    |                                        |                    | J J. 1           |
|---------------|------------------|-------------------|------------------|------------------|-------------------------------|--------------------|----------------------------------------|--------------------|------------------|
|               |                  | Clubs             |                  |                  | Members RESULTS FOR 2016-2017 |                    |                                        |                    |                  |
|               | RESU             | LTS FOR 2016-2017 |                  |                  |                               |                    |                                        |                    |                  |
| QUARTER       | NEW CLUB<br>GOAL | NEW CLUBS         | DROPPED<br>CLUBS | NET<br>GAIN/LOSS | QUARTER                       | NEW MEMBER<br>GOAL | CHARTER AND<br>NEW<br>MEMBERS<br>ADDED | DROPPED<br>MEMBERS | NET<br>GAIN/LOSS |
| JULY/AUG/SEPT | 0                | 0                 | 0                | 0                | JULY/AUG/SEPT                 | 4                  | 71                                     | 89                 | -18              |
| OCT/NOV/DEC   | 1                | 0                 | 0                | 0                | OCT/NOV/DEC                   | 2                  | 0                                      | 0                  | 0                |
| JAN/FEB/MAR   | 2                | 0                 | 0                | 0                | JAN/FEB/MAR                   | 98                 | 0                                      | 0                  | 0                |
| APR/MAY/JUNE  | 1                | 0                 | 0                | 0                | APR/MAY/JUNE                  | 18                 | 0                                      | 0                  | 0                |