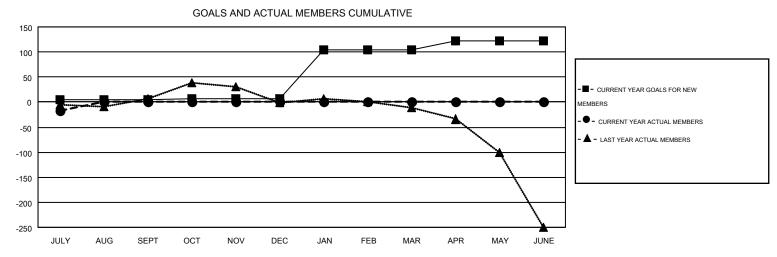

## MONTHLY MEMBERSHIP PROGRESS REPORT

Results as of: 7/31/2016

Multiple District 21

GMT: KENNETH SCHWOLS

LOCATION: ARIZONA

GMT CA 1

|               |                  |                   |                  |                  |                               |                    |                                        |                    | J J. 1           |
|---------------|------------------|-------------------|------------------|------------------|-------------------------------|--------------------|----------------------------------------|--------------------|------------------|
|               |                  | Clubs             |                  |                  | Members RESULTS FOR 2016-2017 |                    |                                        |                    |                  |
|               | RESU             | LTS FOR 2016-2017 |                  |                  |                               |                    |                                        |                    |                  |
| QUARTER       | NEW CLUB<br>GOAL | NEW CLUBS         | DROPPED<br>CLUBS | NET<br>GAIN/LOSS | QUARTER                       | NEW MEMBER<br>GOAL | CHARTER AND<br>NEW<br>MEMBERS<br>ADDED | DROPPED<br>MEMBERS | NET<br>GAIN/LOSS |
| JULY/AUG/SEPT | 0                | 0                 | 0                | 0                | JULY/AUG/SEPT                 | 4                  | 71                                     | 89                 | -18              |
| OCT/NOV/DEC   | 1                | 0                 | 0                | 0                | OCT/NOV/DEC                   | 2                  | 0                                      | 0                  | 0                |
| JAN/FEB/MAR   | 2                | 0                 | 0                | 0                | JAN/FEB/MAR                   | 98                 | 0                                      | 0                  | 0                |
| APR/MAY/JUNE  | 1                | 0                 | 0                | 0                | APR/MAY/JUNE                  | 18                 | 0                                      | 0                  | 0                |